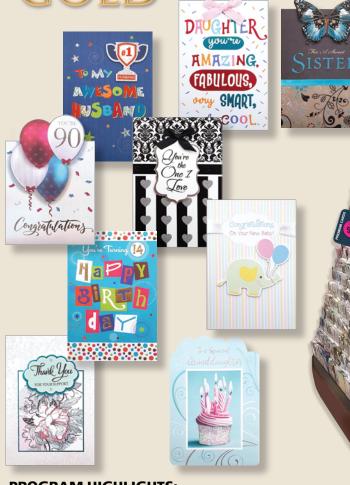

## **\$3 Rosedale Gold Program**

Increase dollar sales per foot with North America's most successful Rosedale Gold card line. These highly-embellished greeting cards, covering a wide variety of everyday captions will provide your customers with a wide range of choices.

## **PROGRAM HIGHLIGHTS:**

- PREMIUM QUALITY CARD STOCK WITH COLOR COORDINATED ENVELOPES.
- HIGHLY EMBELLISHED: DIECUTS, FOIL STAMPING, ENCAPSULATED GLITTER, HANDMADE ATTACHMENTS, FOUR COLOR INSIDE, RIBBONS AND FLOCKING ARE SURE TO ATTRACT CARD SHOP CUSTOMER WITH THEIR UNIQUE **DESIGNS AND VERSES.**
- A CAPTION CARD IS INCLUDED IN EACH PACK OF 3 CARDS IDENTIFYING THE CAPTION AND MAKING THE CARD SELECTION EASY.
- COLORFUL SIGNAGE CONVEYING THE VALUE MESSAGE.
- PRE-PRICED RETAIL US \$4.99/CDN \$5.99 AND US \$5.99/CDN \$6.99
- FOLDED CARD SIZE 5 ½" X 8"